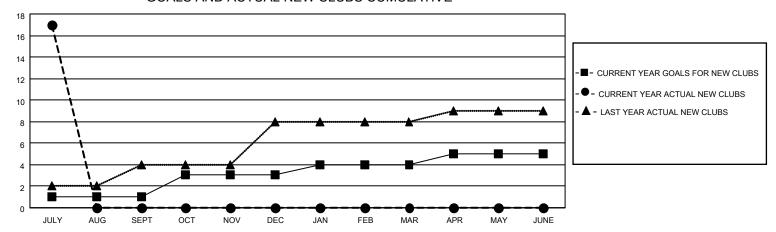

## GOALS AND ACTUAL NEW CLUBS CUMULATIVE

## MONTHLY MEMBERSHIP PROGRESS REPORT

LOCATION INDIA District 320 B Results as of: 7/31/2021

| Clubs         |               |             |               | Members               |                        |                         |                                                    |  |
|---------------|---------------|-------------|---------------|-----------------------|------------------------|-------------------------|----------------------------------------------------|--|
|               | RESULTS FOR   | R 2021-2022 |               | RESULTS FOR 2021-2022 |                        |                         |                                                    |  |
| QUARTER       | NEW CLUB GOAL | NEW CLUBS   | DROPPED CLUBS | QUARTER MEMB          | BER GROWTH NET<br>GOAL | MEMBER GROWTH<br>ACTUAL | DROPPED<br>MEMBERS ACTUAL<br>(including transfers) |  |
| JULY/AUG/SEPT | 1             | 17          | 0             | JULY/AUG/SEPT         | 29                     | 408                     | 10                                                 |  |
| OCT/NOV/DEC   | 2             | 0           | 0             | OCT/NOV/DEC           | 55                     | 0                       | 0                                                  |  |
| JAN/FEB/MAR   | 1             | 0           | 0             | JAN/FEB/MAR           | 45                     | 0                       | 0                                                  |  |
| APR/MAY/JUNE  | 1             | 0           | 0             | APR/MAY/JUNE          | 45                     | 0                       | 0                                                  |  |