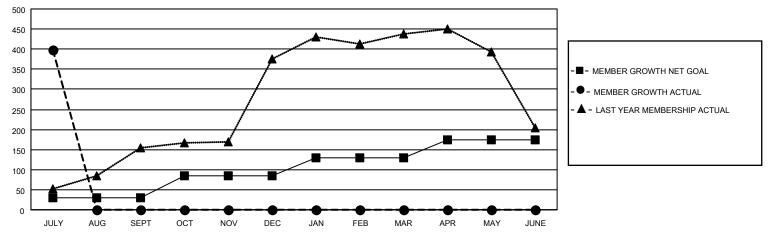

## GOALS AND ACTUAL MEMBERS CUMULATIVE

| DROPPED CLUBS: 0         |    | 24 CLUBS OF 81 ADDED 1 OR MORE<br>NEW MEMBERS | GENDER DISTRIBUTION        |                |       |
|--------------------------|----|-----------------------------------------------|----------------------------|----------------|-------|
|                          |    | NEW MEMBERS                                   | MALE                       | 1,554 (62.89%) |       |
|                          |    |                                               | FEMALE                     | 917 (37.11%)   |       |
| DROPPED MEMBERS          |    |                                               |                            |                |       |
| DECEASED                 | 2  | CLICK HERE FOR CUMULATIVE                     | TOTAL FAMILY UNIT MEMBERS  |                | 1,664 |
| CLUB CANCELLED 0 OTHER 8 |    | MEMBERSHIP DATA                               | FAMILY MEMBERS PAYING HALF |                | 045   |
|                          |    |                                               |                            |                | 915   |
| TOTAL                    | 10 |                                               | Bolo                       |                |       |

## MONTHLY MEMBERSHIP PROGRESS REPORT

LOCATION INDIA District 320 B Results as of: 7/31/2021

| Clubs         |               |             |               | Members               |                        |                         |                                                    |  |
|---------------|---------------|-------------|---------------|-----------------------|------------------------|-------------------------|----------------------------------------------------|--|
|               | RESULTS FOR   | R 2021-2022 |               | RESULTS FOR 2021-2022 |                        |                         |                                                    |  |
| QUARTER       | NEW CLUB GOAL | NEW CLUBS   | DROPPED CLUBS | QUARTER MEMB          | BER GROWTH NET<br>GOAL | MEMBER GROWTH<br>ACTUAL | DROPPED<br>MEMBERS ACTUAL<br>(including transfers) |  |
| JULY/AUG/SEPT | 1             | 17          | 0             | JULY/AUG/SEPT         | 29                     | 408                     | 10                                                 |  |
| OCT/NOV/DEC   | 2             | 0           | 0             | OCT/NOV/DEC           | 55                     | 0                       | 0                                                  |  |
| JAN/FEB/MAR   | 1             | 0           | 0             | JAN/FEB/MAR           | 45                     | 0                       | 0                                                  |  |
| APR/MAY/JUNE  | 1             | 0           | 0             | APR/MAY/JUNE          | 45                     | 0                       | 0                                                  |  |